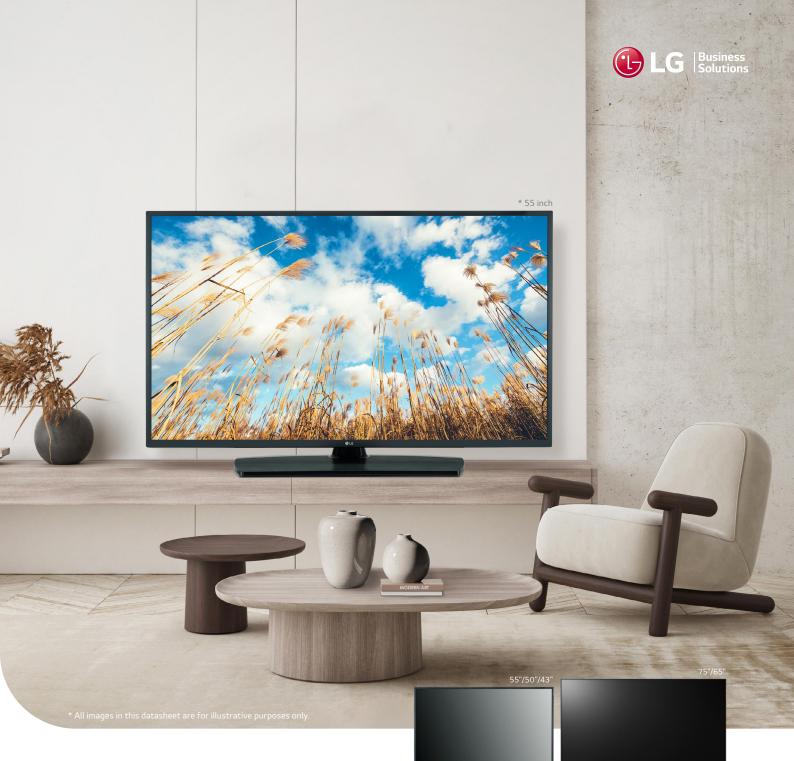

## Slim Depth for a Sleek Look

With a slim design, the UM767H series integrates smoothly into the interiors, delivering a modern impression to guest.

\* 65", 55", 50", 43"