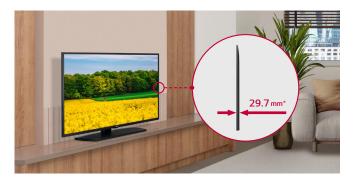

## Slim Depth for a Sleek Look

With a slim design, the UM767H series integrates smoothly into the interiors, delivering a modern impression to guest.

\* 65", 55", 50", 43"