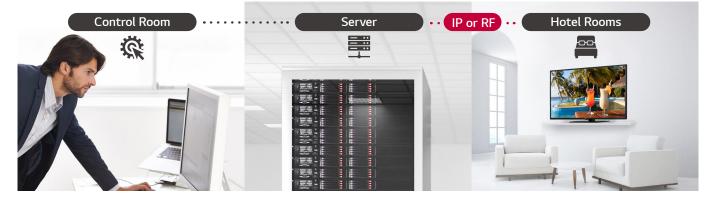

#### **Pro:Centric Direct**

The hotel content management solution Pro:Centric Direct offers easy and simple editing tools, making it easy to perform service and IP network-based remote management with a single click. The Pro:Centric Direct solution enables users to edit their interface easily by providing customized interface and efficiently manages all TVs in the room. It provides IoT-based in-room control that will be your starting point to prepare for the hotel rooms of next generation through artificial intelligence.