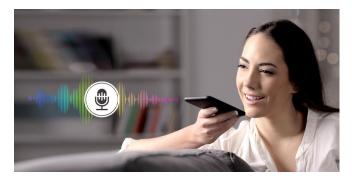

### Voice Recognition

For seamless interaction and user satisfaction, LG has applied voice recognition function to the LG UM767H TV. This feature makes it easy to control the TV without pressing the button of remote controls.

\* Magic Motion Remote is required (sold separately)

\* All images are for illustrative purposes only.