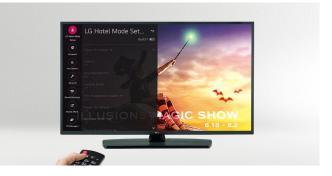

#### Hotel Mode (Public Display Mode)

From channel selection to volume level, you can control the TV settings in business areas. It also enables you to restore default settings, as required, on the TVs.