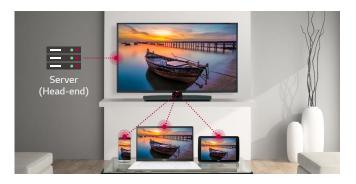

#### SoftAP

Software-enabled Access Point (SoftAP) is a "virtual" Wi-Fi feature that uses TV as a wireless hotspot, enabling guests to connect their own devices to the SoftAP. It supports Bridge Mode, allowing administrators to manage in-room SoftAP information such as signal level, SoftAP passwords, etc.