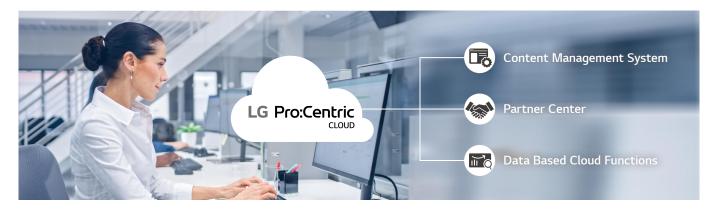

#### **Pro:Centric Cloud**

Pro:Centric Cloud improves the usability of enterprise's CMS solution and cloudification of system, reinforcing the service of 3<sup>rd</sup> party solution. It also offers various design templates, improving data collection and analytics platform with an eye-catching dashboard. In addition with new feature; Mobile Application Creator lets you simplifies the process of setting up concierge services on mobile device for guests. Through this function, the guest' request will be satisfied with immediate response.