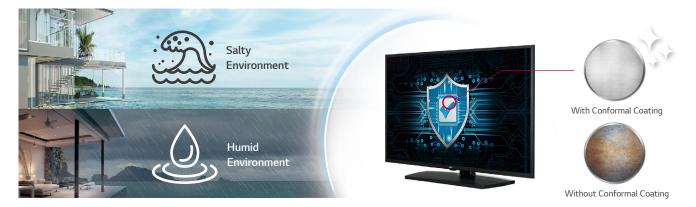

## **Conformal Coating**

TVs in hotels or resorts can't avoid exposure to environments with salt, dust, iron powder, and humidity, which may lead to hampered performance over time. Conformal coating on the major circuit board (power board) significantly reduces these risks from such environments by protecting TVs from salt, dust, iron powder, humidity, etc.