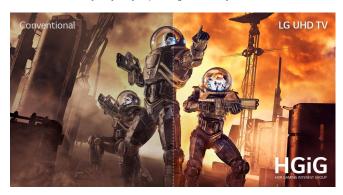

### HGiG, Immerse Yourself in the Game

HGiG (HDR Gaming Interest Group) recognizes the TV's performance and picture quality, then tunes the HDR graphics to provide the ultimate HDR gaming experience.