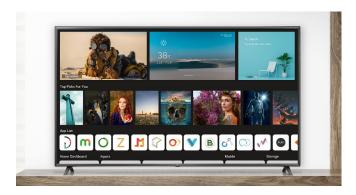

# ThinQ AI, Think You Know Smart? Think Again.

LG ThinQ is here to maximize your TV experience. Choose your favorite voice assistant and control your TV using your voice with an all new home screen providing more convenience and control.