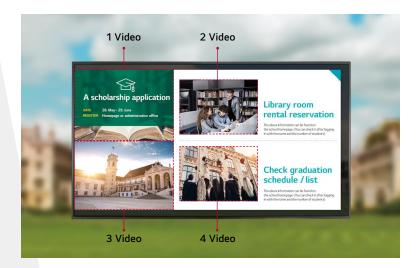

### Multi Video Tags

Several different videos can be played at the same time using the multi video tags feature. This gives you great flexibility to organize and deploy content when various content items need to be delivered simultaneously via web apps.