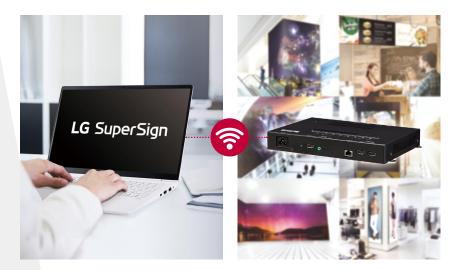

### webOS 6.0 Smart Signage Platform

The WP600 may be applied towards any type of LG digital signages. The webOS box provides user-friendly functions with dedicated menus essential for business use. This way, users are able to easily manage and distribute content or develop web-based applications for multiple signages simultaneously. Moreover, the WP600 has expanded its versatile ability to control displays.

### Compatibility with LG SuperSign Solutions

LG SuperSign is a comprehensive and indispensable software solution for the integrated management of LG digital signages. With SuperSign, content creation and distribution gets intuitive and centralized monitoring and control becomes simple, helping your business save time and operate effectively across different locations.