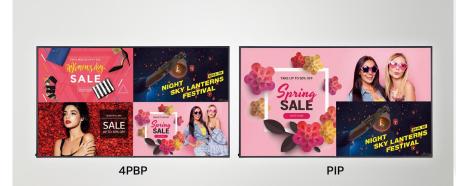

#### Multi Screen with PBP/PIP

PBP<sup>(Picture-By-Picture)</sup> features multi screen in a single display with up to 4 input sources while PIP<sup>(Picture-In-Picture)</sup> supports playing both main screen and sub screen at the same time with various layouts. This gives great flexibility to allocate space for each content source.