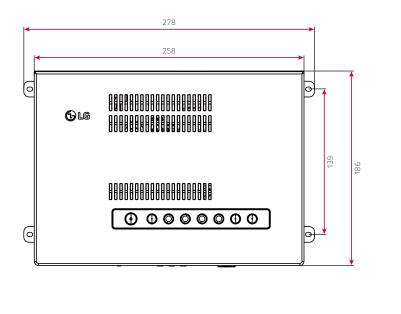

xible Operation**

/

### Compatibility with LG SuperSign Solutions

LG SuperSign is a comprehensive and indispensable software solution for the integrated management of LG digital signages. With SuperSign, content creation and distribution gets intuitive and centralized monitoring and control becomes simple, helping your business save time and operate effectively across different locations.



#### Real-time LG ConnectedCare

Maintenance is easy and fast with the optional LG ConnectedCare service, a cloud service solution provided by LG. It remotely manages the status of displays in client workplaces for fault diagnosis and remote-control services, enabling the stable operation of clients' businesses.



\* The availability differs by regions.

### Dimension (Unit: mm)

### Connectivity







| 1 AC-IN                 | IR IN                    | OP IN      |
|-------------------------|--------------------------|------------|
| 2 HDMI <sup>™</sup> OUT | 6 LAN IN                 | 🔟 DP OUT   |
| 3 RS-232C OUT           | ⑦ HDMI <sup>™</sup> IN 1 | 🚺 USB IN 2 |
| 4 RS-232C IN            | B HDMI™ IN 2             | 🕲 USB IN 1 |

#### Homi



www.lg.com/global/business/information-display
www.youtube.com/c/LGECommercialDisplay
www.facebook.com/LGInformationDisplay
www.linkedin.com/company/lginformationdisplay
witter.com/LG\_ID\_HQ

LG may make changes to specifications and product descriptions without notice. Copyright © 2024 LG Electronics Inc. All rights reserved. "LG Life's Good" is a registered trademark of LG Corp. The names of products and brands mentioned here may be