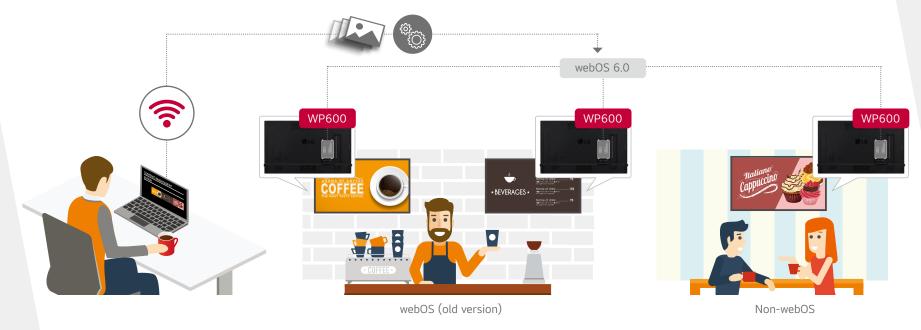

# **Great Scalability**

/

### webOS 6.0 Smart Signage Platform

The WP600 may be applied towards any type of LG digital signages. The webOS box provides user-friendly functions with dedicated menus essential for business use. This way, users are able to easily manage and distribute content or develop web-based applications for multiple signages simultaneously. Moreover, the WP600 has expanded its versatile ability to control displays.