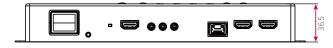

### Connectivity

| 1 AC-IN                 | IR IN                    | OP IN      |
|-------------------------|--------------------------|------------|
| 2 HDMI <sup>™</sup> OUT | 6 LAN IN                 | 🔟 DP OUT   |
| 3 RS-232C OUT           | ⑦ HDMI <sup>™</sup> IN 1 | 🚺 USB IN 2 |
| 4 RS-232C IN            | B HDMI™ IN 2             | 🕲 USB IN 1 |