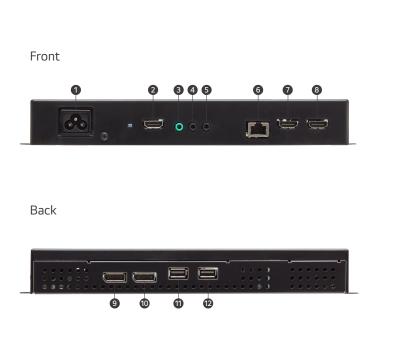

### Connectivity

| 1 AC-IN                 | IR IN                    | OP IN      |
|-------------------------|--------------------------|------------|
| 2 HDMI <sup>™</sup> OUT | 6 LAN IN                 | 🔟 DP OUT   |
| 3 RS-232C OUT           | ⑦ HDMI <sup>™</sup> IN 1 | 🚺 USB IN 2 |
| 4 RS-232C IN            | B HDMI™ IN 2             | 🕲 USB IN 1 |