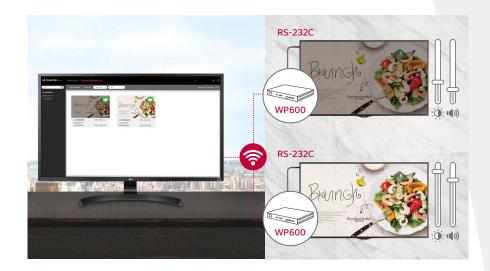

### **Display Control Capability**

Beyond content management, control commands from the WP600 can be sent to LG digital signages through the RS-232C cable connection. It allows users to flexibly set up display values such as power, brightness or volume for optimal operation.