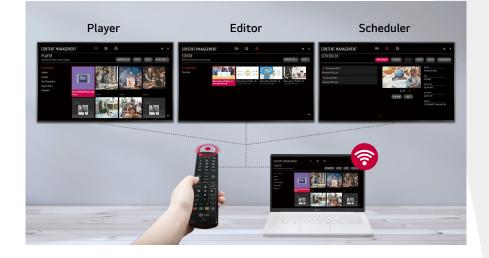

#### **Embedded Content Management**

The embedded CMS<sup>(Content Management System)</sup> allows users to edit content using internal/external sources and set playlists to play at the desired schedule. Users can easily explore and manage content through the intuitive GUI, using various input devices, from a remote control to a laptop.