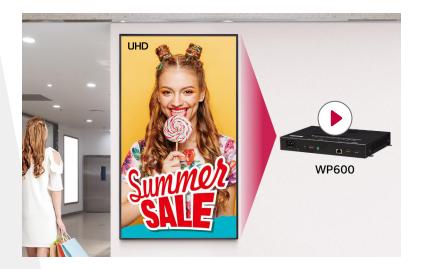

### UHD Video Playback Supported

/

The WP600 supports Ultra HD high-quality video playback which delivers color and details of content vividly, with four times higher definition than FHD. Only a single webOS box is required for this superior picture quality.