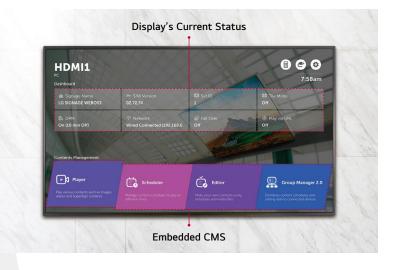

#### All-in-One Home Menu

/

The WP600 offers a signage-dedicated home menu that shows key information related to signage operation at a glance. A dashboard showing the status of devices, a content management menu, and shortcuts leading to quick settings greatly enhance user convenience.

#### **Embedded Content Management**

The embedded CMS<sup>(Content Management System)</sup> allows users to edit content using internal/external sources and set playlists to play at the desired schedule. Users can easily explore and manage content through the intuitive GUI, using various input devices, from a remote control to a laptop.