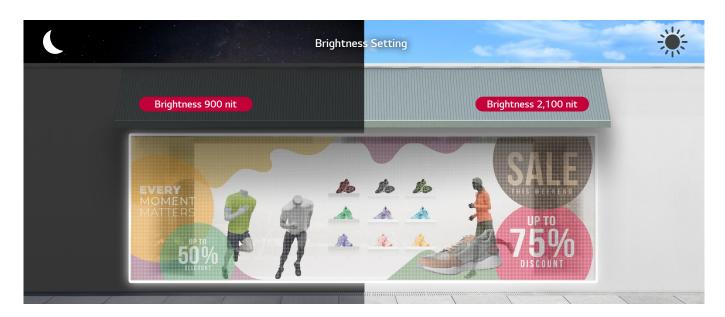

# **Enhanced Brightness and Control**

The LED film with smaller pixel pitch, 14mm, and advanced brightness of up to 2,100nit(cd/m²)\* attracts the attention of passersby while displaying a wide range of colors. Also, by using Control Manager solution, you can adjust and set brightness by timeline to deliver messages with optimal brightness.