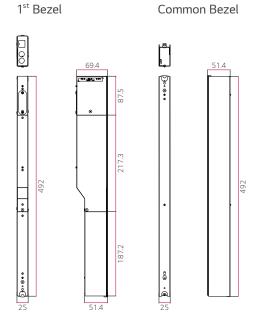

#### Bezel Kit

 $<sup>{}^{\</sup>star}\, \text{Dimensions \& Jack Panels may differ from the above image, so please contact LG sales team to verify before ordering.}$ 