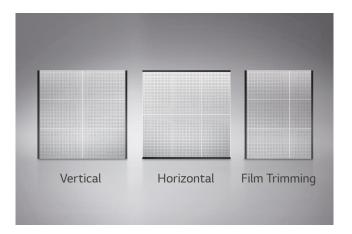

## Outstanding Expandability and Flexibility

The size and layout of the film can be customized to fit into the installation area. It can be expanded by adding more films in a vertical or horizontal way, or cut in parallel with the bezel to meet size requirements.