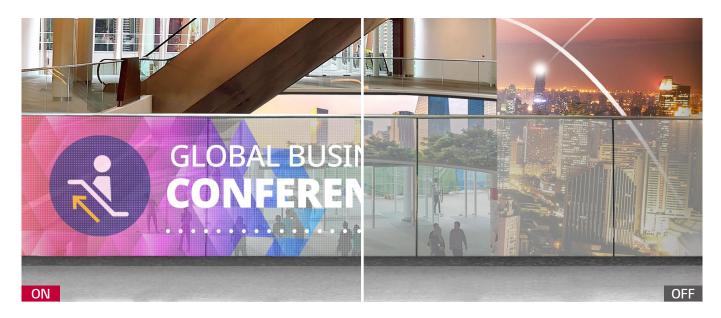

## Superb Transparency

The LG Transparent LED film reflects the object behind the product even after the product is attached and turned off. This offers a wide-open view while blending into existing interior design smoothly and delivers various information effectively by attracting the attention of passersby.

# Fitting in with Flats and Curves

The LG Transparent LED film supports curvatures up to 2,000R convex and concave for curved glass or window applications, and offers even surface by durable, transparent layers. This allows a wide range of venues to be redesigned with the LAT140 as a landmark.