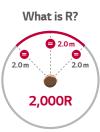

# Fitting in with Flats and Curves

The LG Transparent LED film supports curvatures up to 2,000R convex and concave for curved glass or window applications, and offers even surface by durable, transparent layers. This allows a wide range of venues to be redesigned with the LAT140 as a landmark.