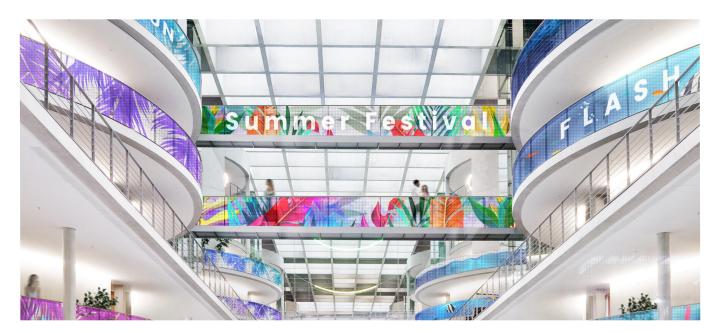

## Outstanding Expandability and Flexibility

The size and layout of the film can be customized to fit into the installation area. It can be expanded by adding more films in a vertical or horizontal way, or cut in parallel with the bezel to meet size requirements.

### EYECATCHING CONTENT DISPLAY