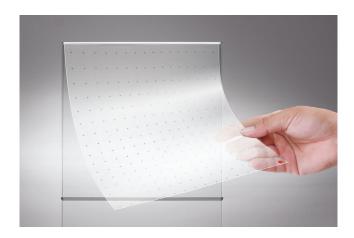

## Superb Transparency

The LG Transparent LED film reflects the object behind the product even after the product is attached and turned off. This offers a wide-open view while blending into existing interior design smoothly and delivers various information effectively by attracting the attention of passersby.