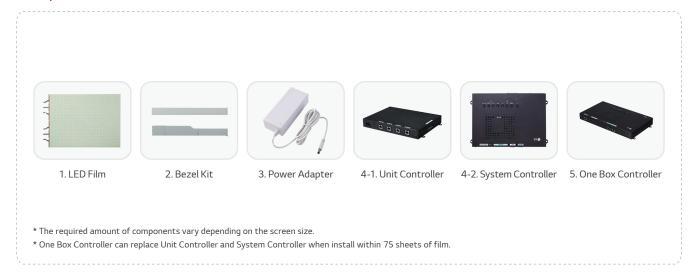

gh the Control Manager, available on internet-connected devices, you can set, control contents and monitor the status of multiple displays in different locations in real time. Especially for Transparent LED film installed on large area, the Control Manager helps you to play and check contents in easier way.



#### Real-time ConnectedCare Service

Maintenance is easy and fast with the optional ConnectedCare\* service, a cloud service solution provided by LG. It remotely manages the status of displays in client workplaces for fault diagnosis and remote-control services, enabling the stable operation of clients' businesses.

<sup>\*</sup> ConnectedCare is the brand name of LG Signage365Care Service. The availability differs by region.

## **COMPONENTS & SYSTEM CONNECTION**

#### Components



#### **System Connection**



## PRODUCT INFORMATION



#### LAT140

| Pixel Pitch                       | 14 mm                          |
|-----------------------------------|--------------------------------|
| LED Type                          | 3 in 1 SMD                     |
| Brightness                        | 2,100 cd/m <sup>2</sup> (Typ.) |
| Transmittance                     | 53%                            |
| Curvature<br>(Concave and Convex) | 2,000R                         |

## **DIMENSION**

(unit: mm)

Transparent LED Film Panel



#### Bezel Kit



 $<sup>{}^{\</sup>star}\, \text{Dimensions \& Jack Panels may differ from the above image, so please contact LG sales team to verify before ordering.}$