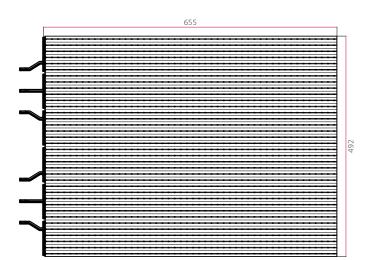

e-control services, enabling the stable operation of clients' businesses.

<sup>\*</sup> ConnectedCare is the brand name of LG Signage365Care Service. The availability differs by region.

## **COMPONENTS & SYSTEM CONNECTION**

#### Components



#### **System Connection**



## PRODUCT INFORMATION



#### LAT140

| Pixel Pitch                       | 14 mm                          |
|-----------------------------------|--------------------------------|
| LED Type                          | 3 in 1 SMD                     |
| Brightness                        | 2,100 cd/m <sup>2</sup> (Typ.) |
| Transmittance                     | 53%                            |
| Curvature<br>(Concave and Convex) | 2,000R                         |

## **DIMENSION**

(unit: mm)

Transparent LED Film Panel



#### Bezel Kit



 $<sup>{}^{\</sup>star}\, \text{Dimensions \& Jack Panels may differ from the above image, so please contact LG sales team to verify before ordering.}$