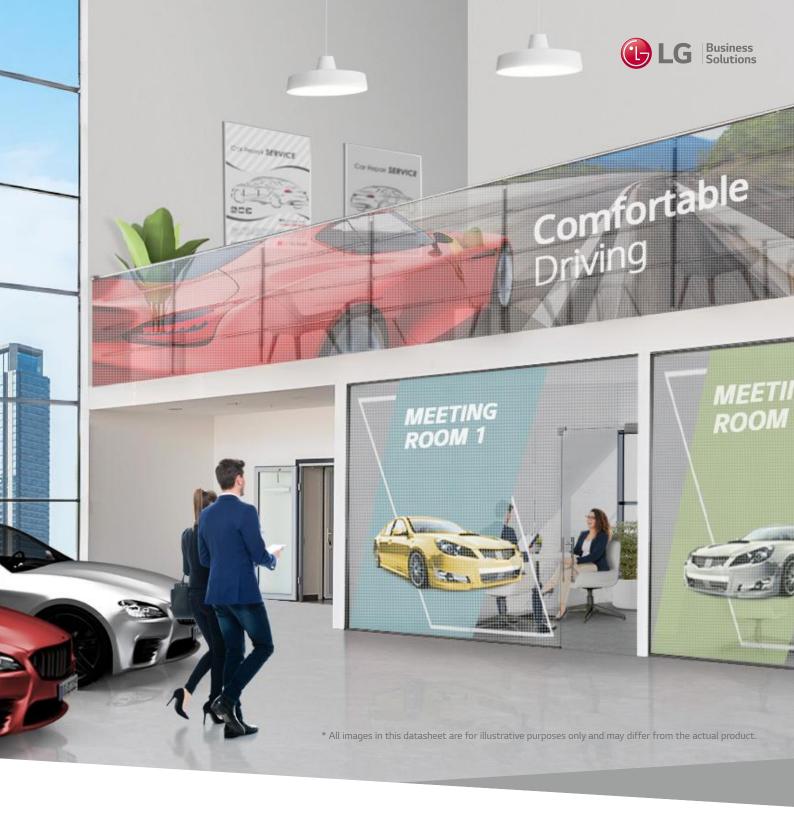

## A NATURAL BLEND WITH SPACE

## Superb Transparency

The LG Transparent LED film reflects the object behind the product even after the product is attached and turned off. This offers a wide-open view while blending into existing interior design smoothly and delivers various information effectively by attracting the attention of passersby.